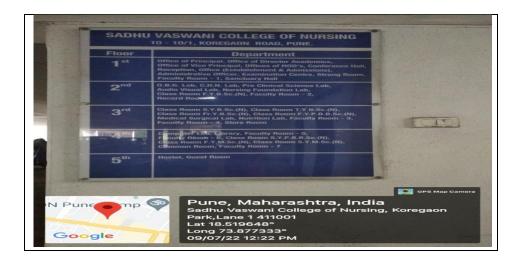

## SADHU VASWANI MISSION'S



10-10/1, Koregaon Park, Pune – 411001 Tel No: 02066099960 Email: principal@svcon.ac.in



## **CRITERION VI - GOVERNANCE, LEADERSHIP AND MANAGEMENT**

## 6.1. Institutional Vision and Leadership

6.1.1. The Institution has clearly stated Vision and Mission which are reflected in its academic and administrative governance.

## SADHU VASWANI COLLEGE OF NURSING

# **College infrastructure**





## ICT ENABLED CLASSROOMS



AUDITORIUM



## **CONFERENCE HALL**





## LABORATORIES

## ANATOMY LAB



#### PEDIATRIC LAB





### COMMUNITY HEALTH NURSING LAB



#### NURSING FOUNDATION LAB





## MATERNAL HEALTH NURSING LAB



#### MEDICAL SURGICAL NURSING LAB



#### NUTRITION LAB



PRECLINICAL LAB (Mental health nursing lab)



### LIBRARY



#### **COMPUTER LAB**



## MEDITATION HALL/SANCTUARY HALL